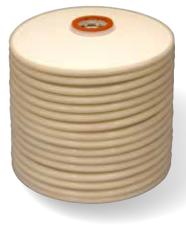

### • Features

This CNA line of filter cartridges consist of filter pads containing purified cellulose fibers and diatomaceous earth. Absorption by zeta potential and diatomaceous earth working as a filter aid effectively remove microorganisms and gelled foreign matter which can only be caught in pores of appropriate sizes.

 $\cdot$  New products are being planned on an ongoing basis.

Filter pads containing diatomaceous earth with the charge of zeta potential and cartridges consisting of such pads are recommended as they save troublesome steps of removing or disposing of diatomaceous earth.