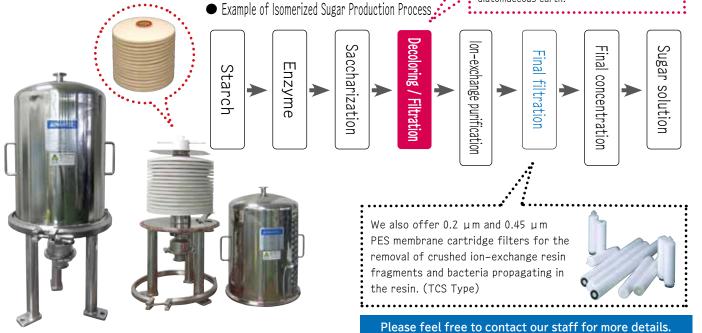

### • Applications

Filtering sugar solution, syrup, fruit extract, liver oil, liquid culture medium, hairdressing, skin lotion, milky lotion, and so on.